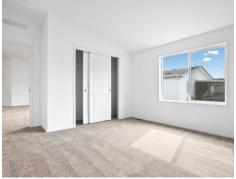

## \$259,900

23708 Locust Way #66 Bothell, WA 98021

- ✓ 2022 Skyline Ramada Value Home
- √ 4 Bedrooms
- ✓ 2 Bathrooms
- ✓ Approx 1,493 Square Feet
- ✓ 28' x 56'
- ✓ Carpet & Vinyl Flooring
- ✓ Blinds Throughout
- ✓ Full Kitchen Appliance Package
- ✓ Washer & Dryer Hook-Ups
- ✓ Spacious Layout
- ✓ Great Location & Much More!

Photos are of a similar home in our inventory.

New photos coming soon!