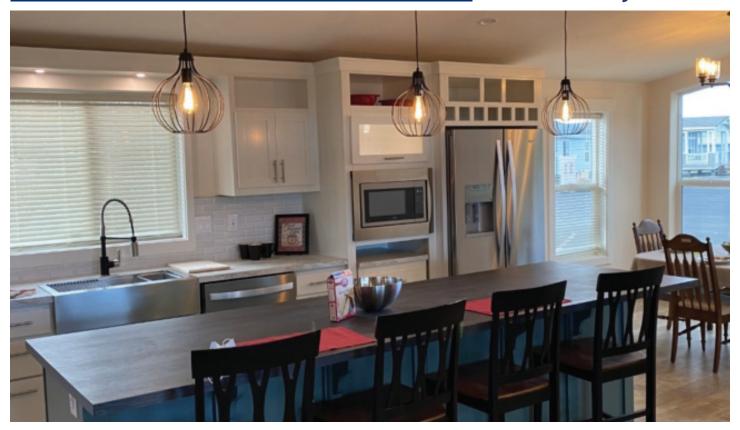

## \$259,900

23708 Locust Way #66 Bothell, WA 98021

- ✓ 2022 Skyline Ramada Value Home
- √ 4 Bedrooms
- ✓ 2 Bathrooms
- ✓ Approx 1,493 Square Feet
- ✓ 28' x 56'
- ✓ Carpet & Vinyl Flooring
- ✓ Blinds Throughout
- ✓ Full Kitchen Appliance Package
- ✓ Washer & Dryer Hook-Ups
- ✓ Spacious Layout
- ✓ Great Location & Much More!

Photos are of a similar home in our inventory.

New photos coming soon!