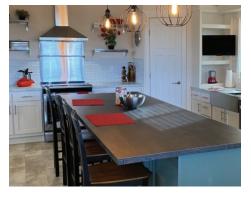

## \$259,900

23708 Locust Way #66 Bothell, WA 98021

- ✓ 2022 Skyline Ramada Value Home
- √ 4 Bedrooms
- ✓ 2 Bathrooms
- ✓ Approx 1,493 Square Feet
- ✓ 28' x 56'
- ✓ Carpet & Vinyl Flooring
- ✓ Blinds Throughout
- ✓ Full Kitchen Appliance Package
- ✓ Washer & Dryer Hook-Ups
- ✓ Spacious Layout
- ✓ Great Location & Much More!

Photos are of a similar home in our inventory.

New photos coming soon!